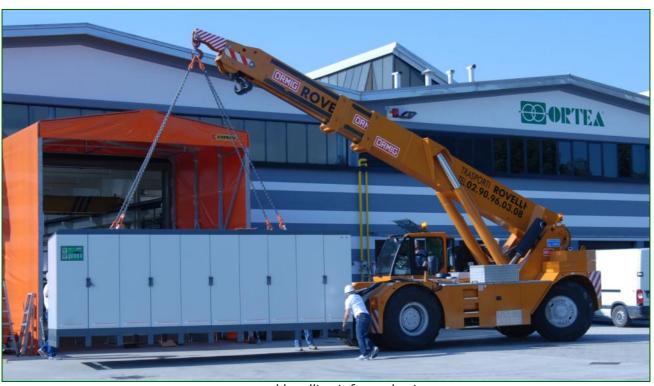

Three-phase - DISCOVERY (125kVA to 6000kVA)

protection upgrade package

Manufacturing a 5000kVA Sirius ...

... and handling it for packaging