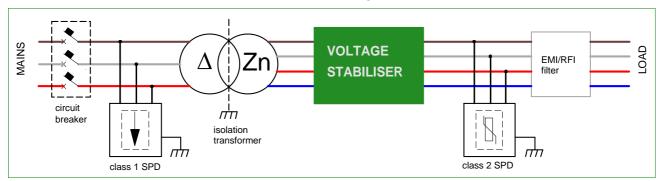

## **DIGIT@L LINE CONDITIONERS**

ORTEA product range is completed by a range of line conditioners based on voltage stabilisers and provided with additional protective devices. The following sketch shows the typical line conditioners:

- ✓ Input automatic circuit breaker protection against short-circuit
- ☑ Delta/Wye or Delta/Zig-zag input isolation transformer complete galvanic isolation between the mains and the load and the cancellation of third and triple harmonics.
- ☑ Class 1 surge protective device protection against lightning.
- ☑ Class 2 surge protective device protection against transients.